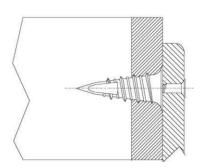

## **Benefits:**

- Suitable for plasterboard walls
- Plug made of PA66 30% glass fiber
- No preliminary perforation is required
- It stays flush with the board

## **Applications:**

- Drywall
- High resistance insulating boards
- Self-drilling screw ZB Ø 4,5x35 mm

Via Del Commercio 1 60021 Camerano (AN) Italy Tel: \*39 071 7819048 Email: info@bartolucci.eu