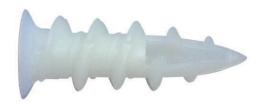

## **Benefits:**

- Suitable for plasterboard walls
- Plug made of PA66 30% glass fiber
- No preliminary perforation is required
- It stays flush with the board

## **Applications:**

- Drywall
- High resistance insulating boards
- Self-drilling screw ZB Ø 4,5x35 mm

Via Del Commercio 1 60021 Camerano (AN) Italy Tel: \*39 071 7819048 Email: info@bartolucci.eu