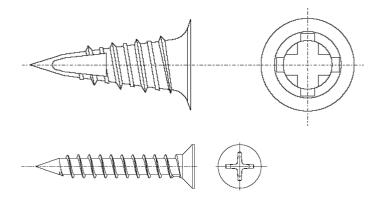

## **Applications:**

- Drywall
- High resistance insulating boards
- Self-drilling screw ZB Ø 4,5x35 mm

Via Del Commercio 1 60021 Camerano (AN) Italy Tel: \*39 071 7819048 Email: info@bartolucci.eu

## **SELF DRILLING FIXINGS**

| Code | Screw<br>(DxL) | Pcs<br>X box | Boxes X carton | Cartons X<br>Pallet |
|------|----------------|--------------|----------------|---------------------|
| FCV  | *              | 200          | 24             | 30                  |
| FCVW | 4,5 X 40       | 150          | 24             | 30                  |
| BULK |                |              |                |                     |
| FCVI | *              | 10.000       | *              | 24                  |